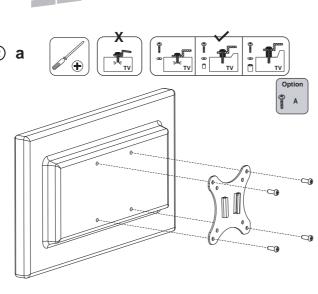

Safety measures must be practiced at all times during the installation of this product. Use proper safety gear and tools for the installation procedure to prevent personal injury.

Prior to the installation of this product, the installation instructions should be read and completely understood. The installation instructions must be read to prevent personal injury and property damage. Keep these installation instructions in an easily accessible location for future reference.