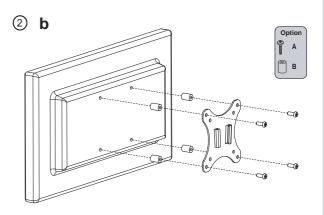

.



Do not install on a structure that is prone to ⚠ vibration, movement or chance of impact. Failure to do so could result in damage to the display and/or damage to the mounting surface.



Do not install near heater, fireplace, direct sunlight, air conditioning or any other source of direct heat energy. Failure to do so may result in damage to the display and could increase the risk of fire.



At least two qualified people should perform the installation procedure. Injury and/or damage can result from dropping or mishandling the display.



Recommended mounting surfaces: wooden studs and solid-flat concrete. If the mount is to be installed on any surface other than wooden studs, use suitable hardware (which is commercially available).

## TOOLS REQUIRED NOT INCLUDED