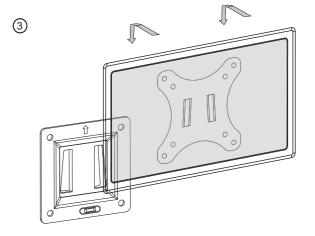

Do not install on a structure that is prone to ⚠ vibration, movement or chance of impact. Failure to do so could result in damage to the display and/or damage to the mounting surface.



Do not install near heater, fireplace, direct sunlight, air conditioning or any other source of direct heat energy. Failure to do so may result in damage to the display and could increase the risk of fire.



At least two qualified people should perform the installation procedure. Injury and/or damage can result from dropping or mishandling the display.



Recommended mounting surfaces: wooden studs and solid-flat concrete. If the mount is to be installed on any surface other than wooden studs, use suitable hardware (which is commercially available).

## TOOLS REQUIRED NOT INCLUDED