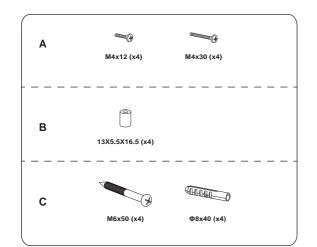

lation.



Do not install on a structure that is prone to ⚠ vibration, movement or chance of impact. Failure to do so could result in damage to the display and/or damage to the mounting surface.



Do not install near heater, fireplace, direct sunlight, air conditioning or any other source of direct heat energy. Failure to do so may result in damage to the display and could increase the risk of fire.



At least two qualified people should perform the installation procedure. Injury and/or damage can result from dropping or mishandling the display.



Recommended mounting surfaces: wooden studs and solid-flat concrete. If the mount is to be installed on any surface other than wooden studs, use suitable hardware (which is commercially available).

## TOOLS REQUIRED NOT INCLUDED