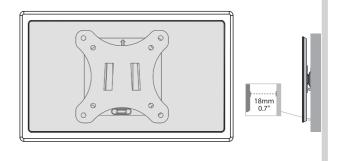

o not install on a structure that is prone to ⚠ vibration, movement or chance of impact. Failure to do so could result in damage to the display and/or damage to the mounting surface.



Do not install near heater, fireplace, direct sunlight, air conditioning or any other source of direct heat energy. Failure to do so may result in damage to the display and could increase the risk of fire.



At least two qualified people should perform the installation procedure. Injury and/or damage can result from dropping or mishandling the display.



Recommended mounting surfaces: wooden studs and solid-flat concrete. If the mount is to be installed on any surface other than wooden studs, use suitable hardware (which is commercially available).

## TOOLS REQUIRED NOT INCLUDED