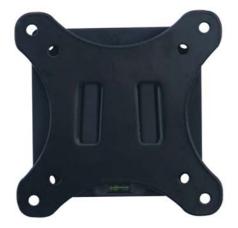

**VESA** 75/100

18kg(40lbs) max.

13" - 27"(33-69cm)

## **WARNING STATEMENTS**

Warning

The wall structure must be capable of supporting at least a maximum weight of 18kg (40lbs) for 13"-27" televisions. If not, the wall must be reinforced. Proper installation procedure by a qualified service technician, as outlined in the installation instructions, must be adhered to. Failure to do so could result in serious personal injury, or even death.