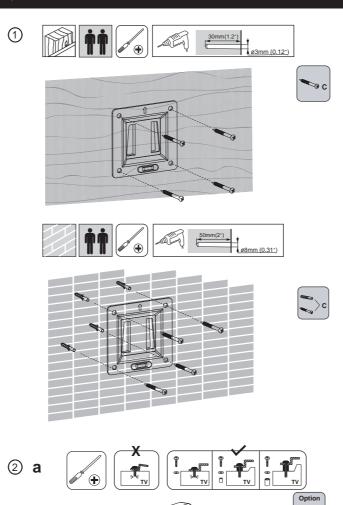

A secure structure must support the weight or load of the display, When mounting to a wall that contains wooden studs, dead center of the wooden stud must be confirmed prior to installation.

Do not install on a structure that is prone to ⚠ vibration, movement or chance of impact. Failure to do so could result in damage to the display and/or damage to the mounting surface.

At least two qualified people should perform the installation procedure. Injury and/or damage can result from dropping or mishandling the display.

Recommended mounting surfaces: wooden studs and solid-flat concrete. If the mount is to be installed on any surface other than wooden studs, use suitable hardware (which is commercially available).